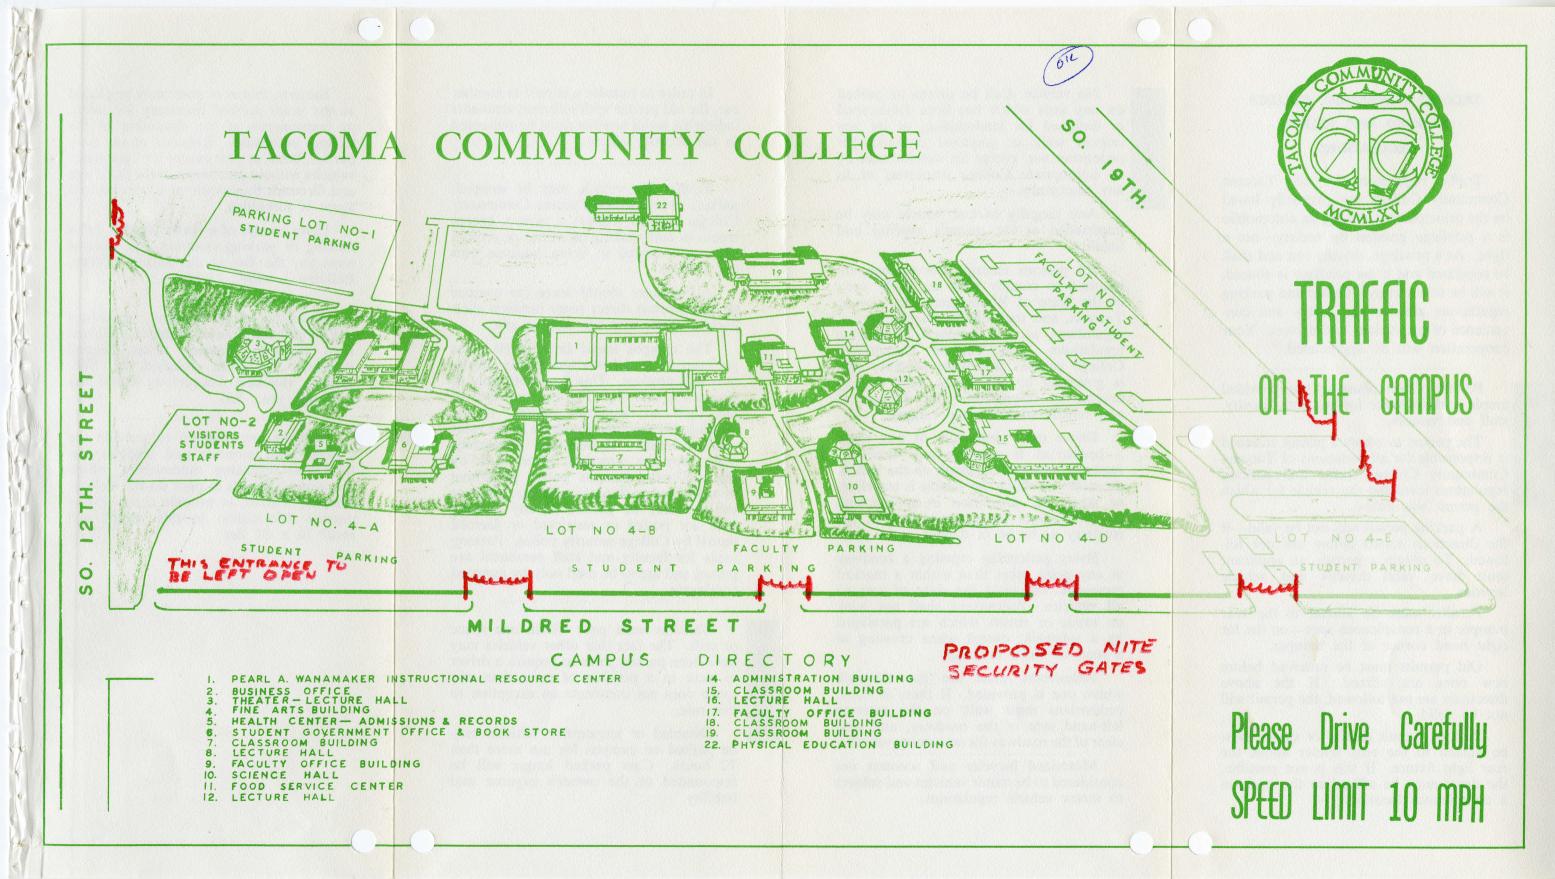

Mr. Edmunds moved that the Board support the means outlined regarding campus security at night. The motion carried.

Mr. Edmunds moved that the Board accept the bid from B.F. Shearer for 100 wood library chairs. The motion carried.

All vehicles should leave the campus by the shortest direct route between their parking place and the nearest exit.

The campus speed limit is 10 miles per hour, or such lower speed as is reasonable and prudent. This does not apply to emergency vehicles. The College reserves the right to withdraw motor vehicle privileges at any time for abuse of the rules and regulations. Drivers and pedestrians must obey the directions given them by the uniformed campus police pertaining to traffic and parking movements. Student vehicles may be parked in any parking area not posted or restricted or deemed unsafe by College security police. Parking areas for faculty and staff personnel are posted and are to be used only by assigned employees.

6" CONCRETE POST 5

PROPOSED GATE
TO CLOSE CAMPUS
STREETS TO GENERAL
USE AT NITE

INVITATION TO BID
Return To

Tacoma Community College, Business Office
) So. 12th Street, Tacoma, Washington 98465

THIS IS NOT AN ORDER