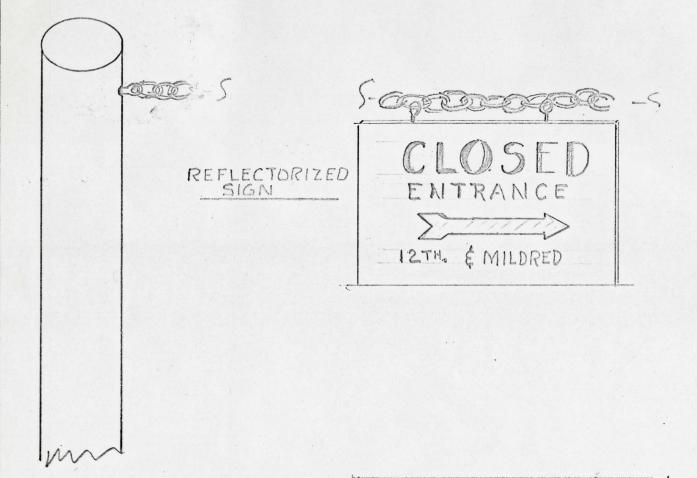

6" CONCRETE POST 5

PROPOSED GATE
TO CLOSE CAMPUS
STREETS TO GENERAL
USE AT NITE

INVITATION TO BID
Return To

Tacoma Community College, Business Office
) So. 12th Street, Tacoma, Washington 98465

THIS IS NOT AN ORDER